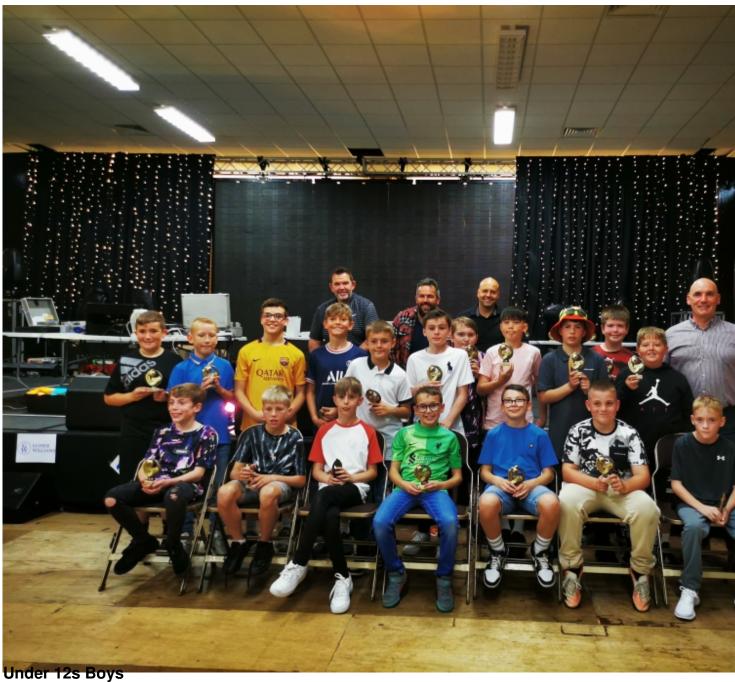

| The Junior Section held the annual presentation for the season 21/22□ at The Selwyn Samuel Friday 10th         |
|----------------------------------------------------------------------------------------------------------------|
| The first after the Covid restrictions of previous years it turned out to be a great evening                   |
| for all.                                                                                                       |
| Big thanks to all who contributed by way of organising , donating and/or contributing and of coursesupporting. |
| Fantastic to see some many players and coaches , helpers all enjoying , along with their families.             |
| Few team pictures belowand on read more                                                                        |
|                                                                                                                |
|                                                                                                                |
|                                                                                                                |
|                                                                                                                |