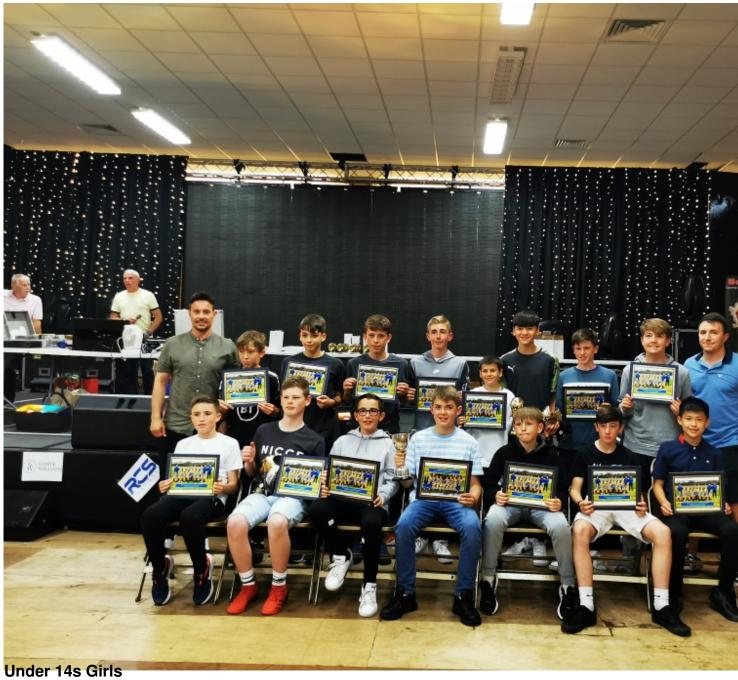

| The Junior Section held the annual presentation for the season 21/22□ at The Selwyn Samuel Friday 10th         |
|----------------------------------------------------------------------------------------------------------------|
| The first after the Covid restrictions of previous years it turned out to be a great evening                   |
| for all.                                                                                                       |
| Big thanks to all who contributed by way of organising , donating and/or contributing and of coursesupporting. |
| Fantastic to see some many players and coaches , helpers all enjoying , along with their families.             |
| Few team pictures belowand on read more                                                                        |
|                                                                                                                |
|                                                                                                                |
|                                                                                                                |
|                                                                                                                |