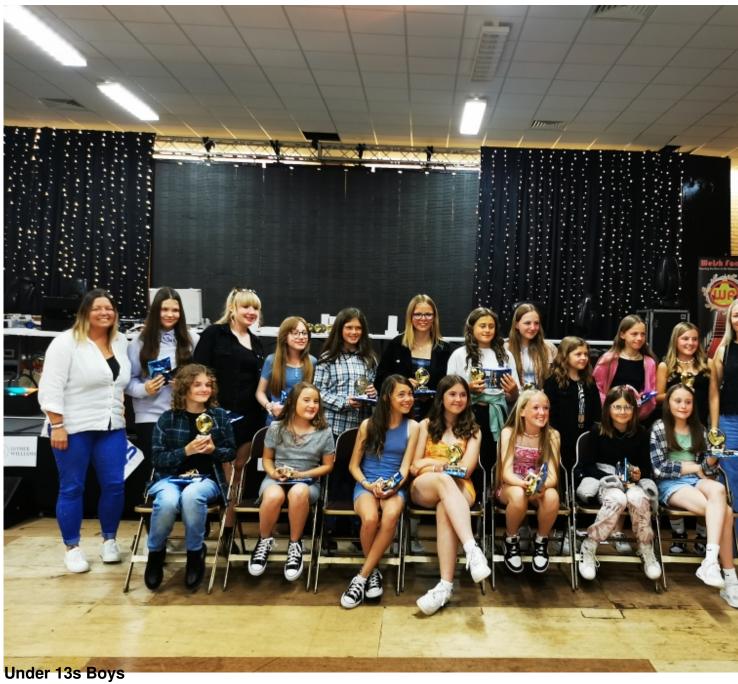

| The Junior Section held the annual presentation for the season 21/22□ at The Selwyn Samuel Friday 10th         |
|----------------------------------------------------------------------------------------------------------------|
| The first after the Covid restrictions of previous years it turned out to be a great evening                   |
| for all.                                                                                                       |
| Big thanks to all who contributed by way of organising , donating and/or contributing and of coursesupporting. |
| Fantastic to see some many players and coaches , helpers all enjoying , along with their families.             |
| Few team pictures belowand on read more                                                                        |
|                                                                                                                |
|                                                                                                                |
|                                                                                                                |
|                                                                                                                |