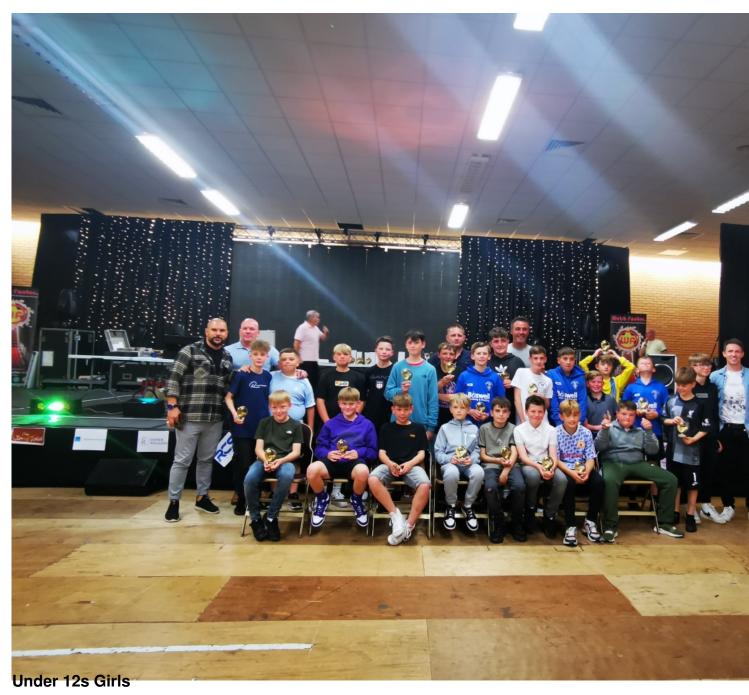

| The Junior Section held the annual presentation for the season 21/22□ at The Selwyn Samuel Friday 10th         |
|----------------------------------------------------------------------------------------------------------------|
| The first after the Covid restrictions of previous years it turned out to be a great evening                   |
| for all.                                                                                                       |
| Big thanks to all who contributed by way of organising , donating and/or contributing and of coursesupporting. |
| Fantastic to see some many players and coaches , helpers all enjoying , along with their families.             |
| Few team pictures belowand on read more                                                                        |
|                                                                                                                |
|                                                                                                                |
|                                                                                                                |
|                                                                                                                |